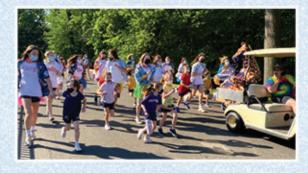

### Perpetual Profession of Religious Vows and Reception into Novitiate

Congratulations to Sister M. Stephanie Gabriel Tracy on her perpetual profession of religious vows celebrated on July 25.

Sister Stephanie was joined by her parents, her friends, and the IHM Congregation in celebrating this joyous occasion.

Sister Alexis Karen Reaville was received into the novitiate on August 7. She shares the joy with her religious sponsor, Sister Marjorie McCall.

Sister Alexis was all smiles as she was surrounded by her family and friends on this happy day.