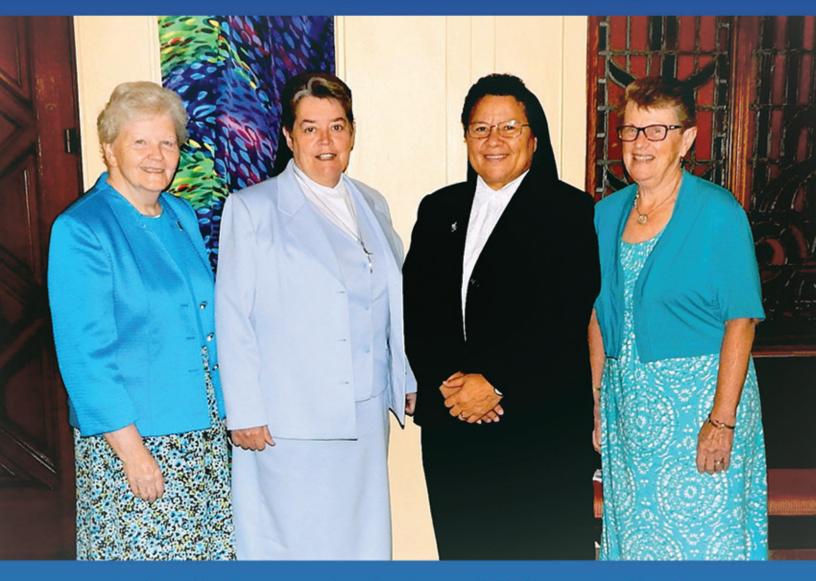

## Celebrating our IHM Legacy

Leaders of the four congregations that share our IHM history gathered together in Monroe, Michigan in July 2021 to commemorate the IHM Congregation's 175th anniversary.

Pictured from left to right: S. Ellen Maroney, IHM (Scranton), S. Mary Ellen Tennity, IHM (Immaculata), S. Rita Michele Proctor, OSP (Baltimore), and S. Mary Jane Herb, IHM (Monroe)