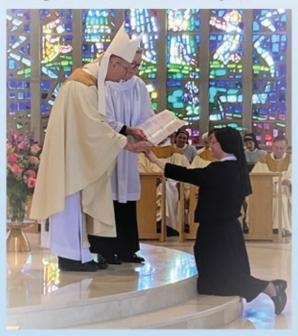

### Perpetual Profession of Religious Vows and Reception into Novitiate

Congratulations to Sister M. Stephanie Gabriel Tracy on her perpetual profession of religious vows celebrated on July 25.

Sister Stephanie was joined by her parents, her friends, and the IHM Congregation in celebrating this joyous occasion.